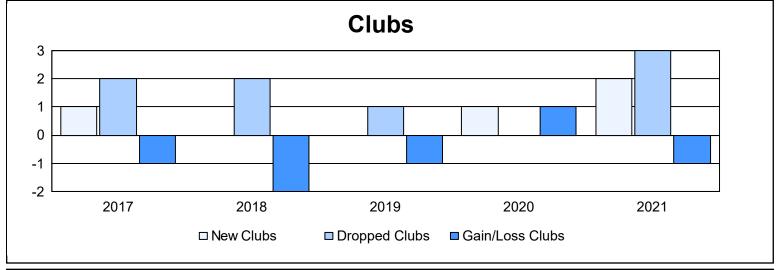

District 103SW As of June 2021 Cumulative

| Year      | New<br>Clubs | Dropped<br>Clubs | Gain/<br>Loss<br>Clubs | New<br>Members | Charter<br>Members | Reinstate<br>Members | Transfer<br>Members | Total<br>Member<br>Added | Total<br>Members<br>Dropped | Gain/<br>Loss<br>Members |
|-----------|--------------|------------------|------------------------|----------------|--------------------|----------------------|---------------------|--------------------------|-----------------------------|--------------------------|
| 2016-2017 | 1            | 2                | -1                     | 155            | 22                 | 3                    | 20                  | 200                      | 206                         | -6                       |
| 2017-2018 | 0            | 2                | -2                     | 132            | 0                  | 4                    | 24                  | 160                      | 264                         | -104                     |
| 2018-2019 | 0            | 1                | -1                     | 136            | 0                  | 11                   | 30                  | 177                      | 223                         | -46                      |
| 2019-2020 | 1            | 0                | 1                      | 98             | 20                 | 4                    | 19                  | 141                      | 202                         | -61                      |
| 2020-2021 | 2            | 3                | -1                     | 43             | 40                 | 8                    | 8                   | 99                       | 193                         | -94                      |
| Average   | 1            | 2                | -1                     | 113            | 16                 | 6                    | 20                  | 155                      | 218                         | -62                      |